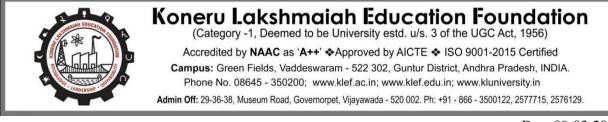

## **Group Commander Arrival**

On 09 March 2022 conducted Inauguration of Rifle .22 Firing Simulator Room at KL University. On Inauguration Colonel R Jayakumar sir was arrived the meeting to Inauguration of Rifle .22.

## ఎన్సీసీ ఫైలింగ్ శిక్షణకు అనుమతి

అాడేవల్లి. స్యూస్టుడే: ఏపీ, తెలంగాణ పరిధిలోని కేఎల్యూలిని ఎన్నీసీ విద్యార్శలకు ఫైరింగ్లో శిక్షణ ఇచ్చేందుకు అవసరమైన గదిని ఎన్నీసీ హెడ్క్వా ర్టర్ కమాండర్ కల్నల్ జయకుమార్ బుధవారం వడ్డేశ్వరంలోని విశ్వవిద్యాలయ అవరణలో బుధవారం ప్రారంభించారు. ఈ సందర్భంగా ఆయన మాట్లాడుతూ దేశంలో ఇలాంటివి 12 కేంద్రూలు మాత్రమే ఉన్నాయని తెలిపారు. ఫైరింగ్లో శిక్షణ పొంది విద్యార్థులు జాతీయ, ఆంతర్జాతీయ స్నాయిలో ఫైరింగ్లో పాల్గొని వర్సిటీకి ప్రత్యేక గుర్తింపు తేవాలన్నారు. దిల్లీలో జరిగిన రిపబ్లికేడే ర్యాలీలో పాల్గొన్న ఎన్నీసీ విద్యార్థులను అభినందించారు. కార్యక్రమంలో గుంటూరు అద నపు ఎన్పీ చక్రవర్తి, 22వ బెటాలియన్ కమాండింగ్ అధికారి కపిల్లేటర్లి, ప్రో ఫాన్సలర్ డాక్టర్ జగన్నాదరావు, రిజిస్టోర్ డాక్టర్ ప్రసాదరావు, విద్యార్థ సంక్షేమ విభాగాధిపతి డాక్టర్ హనుమంతరావు, ఎన్సీసీ యూనిట్ అధికారి మౌనిక తది తరులు పాల్గొన్నారు.

ఫైలింగ్ శిక్షణ గచిని (సౌవ్ కమాందర్ కల్నల్ జయకుమార్, చిత్రంలో ప్రాశ్ వీసీ డాక్టర్ జగన్నాథరావు, ఎన్సీసీ అధికాలి మౌనిక తదితరులు

Date : 10/03/2022 EditionName : ANDHRA PRADESH( GUNTUR CITY ) PageNo : 04 Attendees: