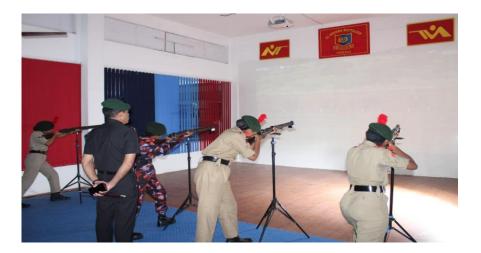

## **Group Commander Arrival**

On 09 March 2022 conducted Inauguration of Rifle .22 Firing Simulator Room at KL University. On Inauguration Colonel R Jayakumar sir was arrived the meeting to Inauguration of Rifle .22.

## ఎన్సీసీ ఫైలింగ్ శిక్షణకు అనుమతి

అాడేవల్లి. స్యూస్టుడే: ఏపీ, తెలంగాణ పరిధిలోని కేఎల్యూలిని ఎన్నీసీ విద్యార్శలకు ఫైరింగ్లో శిక్షణ ఇచ్చేందుకు అవసరమైన గదిని ఎన్నీసీ హెడ్క్వా ర్టర్ కమాండర్ కల్నల్ జయకుమార్ బుధవారం వడ్డేశ్వరంలోని విశ్వవిద్యాలయ అవరణలో బుధవారం ప్రారంభించారు. ఈ సందర్భంగా ఆయన మాట్లాడుతూ దేశంలో ఇలాంటివి 12 కేంద్రూలు మాత్రమే ఉన్నాయని తెలిపారు. ఫైరింగ్లో శిక్షణ పొంది విద్యార్థులు జాతీయ, ఆంతర్జాతీయ స్నాయిలో ఫైరింగ్లో పాల్గొని వర్సిటీకి ప్రత్యేక గుర్తింపు తేవాలన్నారు. దిల్లీలో జరిగిన రిపబ్లికేడే ర్యాలీలో పాల్గొన్న ఎన్నీసీ విద్యార్థులను అభినందించారు. కార్యక్రమంలో గుంటూరు అద నపు ఎన్పీ చక్రవర్తి, 22వ బెటాలియన్ కమాండింగ్ అధికారి కపిల్లేటర్లి, ప్రో ఫాన్సలర్ డాక్టర్ జగన్నాదరావు, రిజిస్టోర్ డాక్టర్ ప్రసాదరావు, విద్యార్థ సంక్షేమ విభాగాధిపతి డాక్టర్ హనుమంతరావు, ఎన్సీసీ యూనిట్ అధికారి మౌనిక తది తరులు పాల్గొన్నారు.