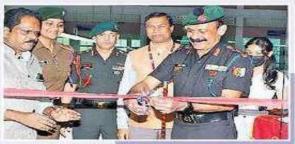

## **Group Commander Arrival**

On 09 March 2022 conducted Inauguration of Rifle .22 Firing Simulator Room at KL University. On Inauguration Colonel R Jayakumar sir was arrived the meeting to Inauguration of Rifle .22.

## ఎన్సీసీ ఫైలింగ్ శిక్షణకు అనుమతి

అాడేవల్లి. స్యూస్టుడే: ఏపీ, తెలంగాణ పరిధిలోని కేఎల్యూలిని ఎన్నీసీ విద్యార్శలకు ఫైరింగ్లో శిక్షణ ఇచ్చేందుకు అవసరమైన గదిని ఎన్నీసీ హెడ్క్వా ర్టర్ కమాండర్ కల్నల్ జయకుమార్ బుధవారం వడ్డేశ్వరంలోని విశ్వవిద్యాలయ అవరణలో బుధవారం ప్రారంభించారు. ఈ సందర్భంగా ఆయన మాట్లాడుతూ దేశంలో ఇలాంటివి 12 కేంద్రూలు మాత్రమే ఉన్నాయని తెలిపారు. ఫైరింగ్లో శిక్షణ పొంది విద్యార్థులు జాతీయ, ఆంతర్జాతీయ స్నాయిలో ఫైరింగ్లో పాల్గొని వర్సిటీకి ప్రత్యేక గుర్తింపు తేవాలన్నారు. దిల్లీలో జరిగిన రిపబ్లికేడే ర్యాలీలో పాల్గొన్న ఎన్నీసీ విద్యార్థులను అభినందించారు. కార్యక్రమంలో గుంటూరు అద నపు ఎన్పీ చక్రవర్తి, 22వ బెటాలియన్ కమాండింగ్ అధికారి కపిల్లేటర్లి, ప్రో ఫాన్సలర్ డాక్టర్ జగన్నాదరావు, రిజిస్టోర్ డాక్టర్ ప్రసాదరావు, విద్యార్థ సంక్షేమ విభాగాధిపతి డాక్టర్ హనుమంతరావు, ఎన్సీసీ యూనిట్ అధికారి మౌనిక తది తరులు పాల్గొన్నారు.

ఫైలింగ్ శిక్షణ గచిని (సౌవ్ కమాందర్ కల్నల్ జయకుమార్, చిత్రంలో ప్రాశ్ వీసీ డాక్టర్ జగన్నాథరావు, ఎన్సీసీ అధికాలి మౌనిక తదితరులు

Date : 10/03/2022 EditionName : ANDHRA PRADESH( GUNTUR CITY ) PageNo : 04 Attendees: