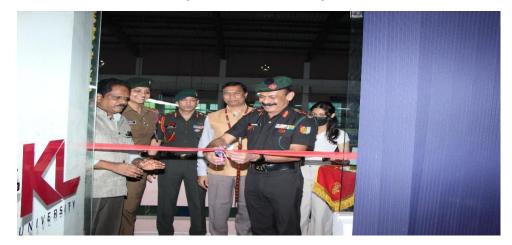

## **Group Commander Arrival**

On 09 March 2022 conducted Inauguration of Rifle .22 Firing Simulator Room at KL University. On Inauguration Colonel R Jayakumar sir was arrived the meeting to Inauguration of Rifle .22.

## ఎన్సీసీ ఫైలింగ్ శిక్షణకు అనుమతి

అాడేవల్లి. స్యూస్టుడే: ఏపీ, తెలంగాణ పరిధిలోని కేఎల్యూలిని ఎన్నీసీ విద్యార్శలకు ఫైరింగ్లో శిక్షణ ఇచ్చేందుకు అవసరమైన గదిని ఎన్నీసీ హెడ్క్వా ర్టర్ కమాండర్ కల్నల్ జయకుమార్ బుధవారం వడ్డేశ్వరంలోని విశ్వవిద్యాలయ అవరణలో బుధవారం ప్రారంభించారు. ఈ సందర్భంగా ఆయన మాట్లాడుతూ దేశంలో ఇలాంటివి 12 కేంద్రూలు మాత్రమే ఉన్నాయని తెలిపారు. ఫైరింగ్లో శిక్షణ పొంది విద్యార్థులు జాతీయ, ఆంతర్జాతీయ స్నాయిలో ఫైరింగ్లో పాల్గొని వర్సిటీకి ప్రత్యేక గుర్తింపు తేవాలన్నారు. దిల్లీలో జరిగిన రిపబ్లికేడే ర్యాలీలో పాల్గొన్న ఎన్నీసీ విద్యార్థులను అభినందించారు. కార్యక్రమంలో గుంటూరు అద నపు ఎన్పీ చక్రవర్తి, 22వ బెటాలియన్ కమాండింగ్ అధికారి కపిల్లేటర్లి, ప్రో ఫాన్సలర్ డాక్టర్ జగన్నాదరావు, రిజిస్టోర్ డాక్టర్ ప్రసాదరావు, విద్యార్థ సంక్షేమ విభాగాధిపతి డాక్టర్ హనుమంతరావు, ఎన్సీసీ యూనిట్ అధికారి మౌనిక తది తరులు పాల్గొన్నారు.