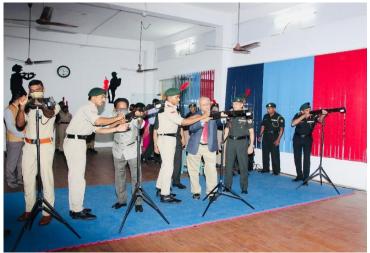

## **Group Commander Arrival**

On 09 March 2022 conducted Inauguration of Rifle .22 Firing Simulator Room at KL University. On Inauguration Colonel R Jayakumar sir was arrived the meeting to Inauguration of Rifle .22.

## ఎన్సీసీ ఫైలింగ్ శిక్షణకు అనుమతి

అాడేవల్లి. స్యూస్టుడే: ఏపీ, తెలంగాణ పరిధిలోని కేఎల్యూలిని ఎన్నీసీ విద్యార్శలకు ఫైరింగ్లో శిక్షణ ఇచ్చేందుకు అవసరమైన గదిని ఎన్నీసీ హెడ్క్వా ర్టర్ కమాండర్ కల్నల్ జయకుమార్ బుధవారం వడ్డేశ్వరంలోని విశ్వవిద్యాలయ అవరణలో బుధవారం ప్రారంభించారు. ఈ సందర్భంగా ఆయన మాట్లాడుతూ దేశంలో ఇలాంటివి 12 కేంద్రూలు మాత్రమే ఉన్నాయని తెలిపారు. ఫైరింగ్లో శిక్షణ పొంది విద్యార్థులు జాతీయ, ఆంతర్జాతీయ స్నాయిలో ఫైరింగ్లో పాల్గొని వర్సిటీకి ప్రత్యేక గుర్తింపు తేవాలన్నారు. దిల్లీలో జరిగిన రిపబ్లికేడే ర్యాలీలో పాల్గొన్న ఎన్నీసీ విద్యార్థులను అభినందించారు. కార్యక్రమంలో గుంటూరు అద నపు ఎన్పీ చక్రవర్తి, 22వ బెటాలియన్ కమాండింగ్ అధికారి కపిల్లేటర్లి, ప్రో ఫాన్సలర్ డాక్టర్ జగన్నాదరావు, రిజిస్టోర్ డాక్టర్ ప్రసాదరావు, విద్యార్థ సంక్షేమ విభాగాధిపతి డాక్టర్ హనుమంతరావు, ఎన్సీసీ యూనిట్ అధికారి మౌనిక తది తరులు పాల్గొన్నారు.

ఫైలింగ్ శిక్షణ గచిని (సౌవ్ కమాందర్ కల్నల్ జయకుమార్, చిత్రంలో ప్రాశ్ వీసీ డాక్టర్ జగన్నాథరావు, ఎన్సీసీ అధికాలి మౌనిక తదితరులు

Date : 10/03/2022 EditionName : ANDHRA PRADESH( GUNTUR CITY ) PageNo : 04 Attendees: